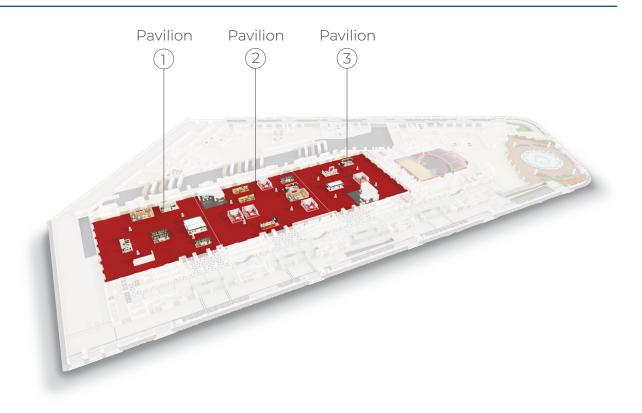

### **SPACE**

- 15,000 sq. m. | 1,61,400 sq. ft. total area on the ground floor
- Space divisible by operable walls into three halls
  Pavilion 1 Pavilion 2 Pavilion 3

## **FLOOR PLAN**