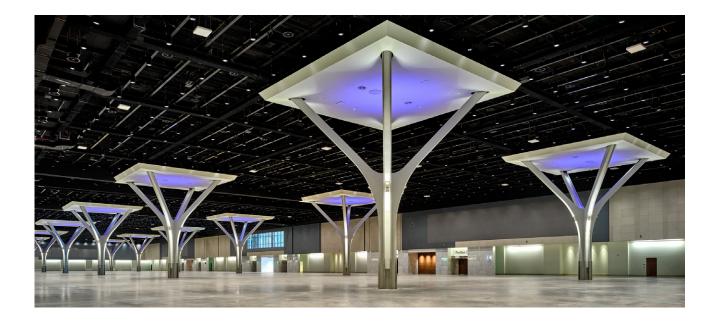

# **EXHIBITION HALLS**

Business events are key players and drivers of economic transformation. Perfect for trade shows, exhibitions, seminars, and conventions, this space will help develop a platform for global business opportunities.

#### TECHNICAL SPECIFICATIONS

- 12 m ceiling height
- 5 tonnes per sq. m. floor loading capacity
- 1 tonne capacity hanging points at 4.5 m x 4.5 m grid
- Floor utility boxes on a 9 m x 9 m grid for power, IT / AV, water, compressed air and drainage
- Dedicated service driveway with 28 loading bays on the same level as the exhibition hall, with provision to allow trucks to enter the exhibition hall
- · Dock levellers on service driveway for ease of unloading large and heavy cargo
- 2 large storage vaults in the basement accessible by vehicles
- · Dimmable ceiling lighting
- Fibre-enabled multi-layered resiliency to endure uninterrupted data / video / voice services
- Gigabit framework offering 'Bandwidth-On-Demand' for any modern day and future applications over wired or wireless network with flexibility to stream dynamic content
- IP streaming capability to support high-bandwidth broadcast requirements
- · Latest digital and directional signage technology
- Large format LED display wall for live feed / advertisements